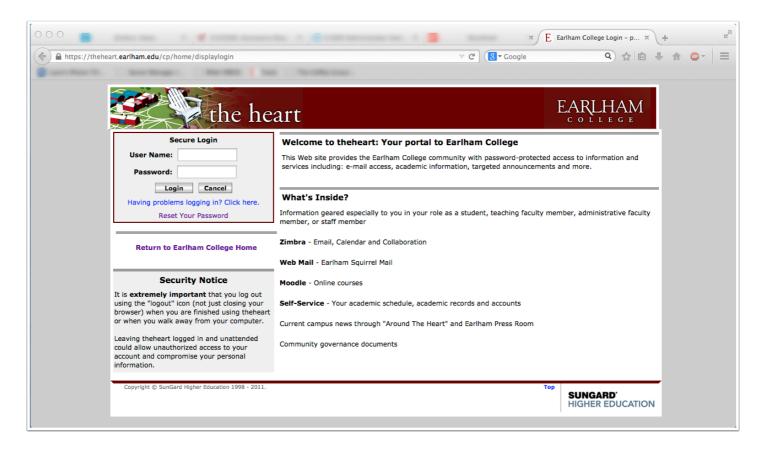

## Go to theheart.earlham.edu and log in with your Earlham Username and password.