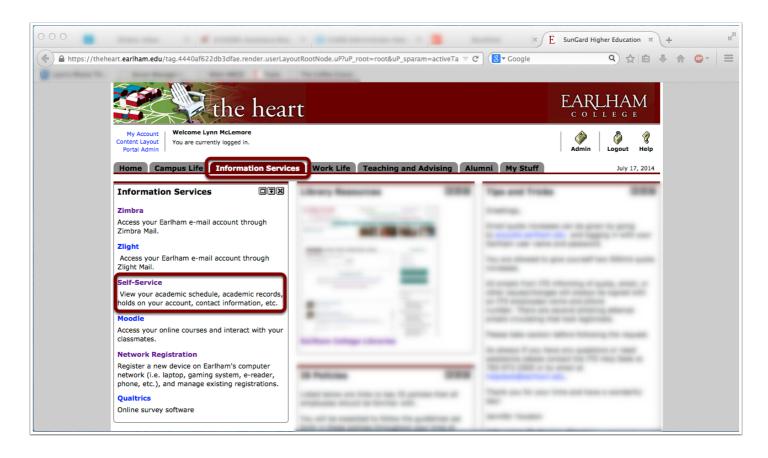

## Go to the "Information Services" Tab and then click on "Self Service" on the left hand side.