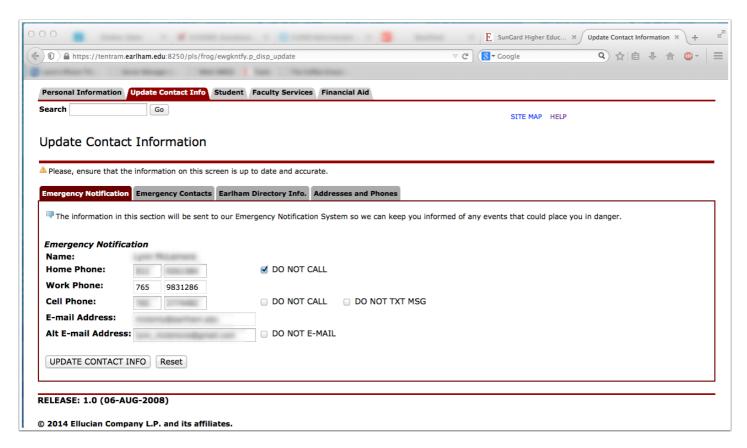

#### **Update Contact Information**

Make sure to include your cellphone so we can text or call when situations happen that Earlham needs to make you aware of.

# Also, Remember to update your Emergency Contacts. This way we can contact someone on your behalf if something happens.

Click "New Contact" and you can enter the information on of someone you want contacted in case of emergency.