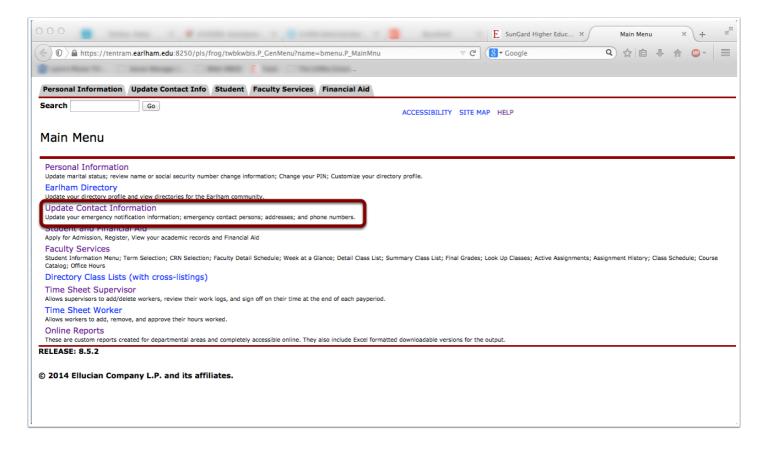

### **Updating your Emergency Contact Information**

## Go to theheart.earlham.edu and log in with your Earlham Username and password.



## Go to the "Information Services" Tab and then click on "Self Service" on the left hand side.



#### **Click on "Update Contact Information"**



#### **Update Contact Information**

Make sure to include your cellphone so we can text or call when situations happen that Earlham needs to make you aware of.



# Also, Remember to update your Emergency Contacts. This way we can contact someone on your behalf if something happens.

Click "New Contact" and you can enter the information on of someone you want contacted in case of emergency.