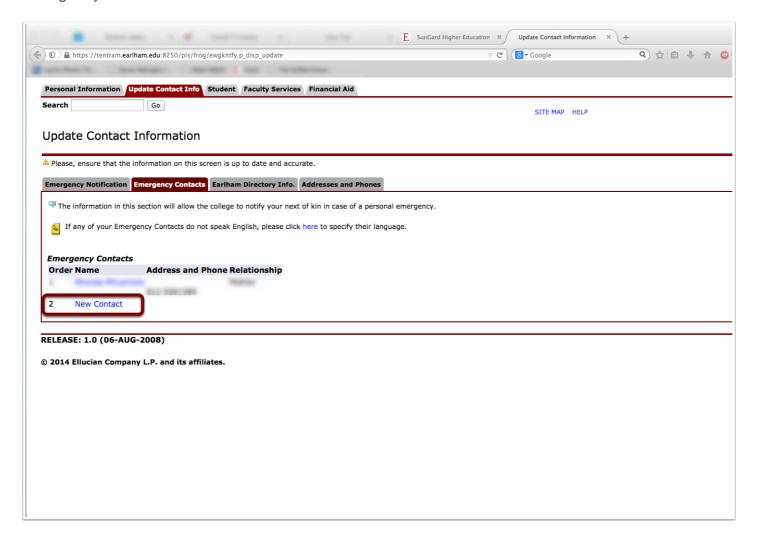

# Also, Remember to update your Emergency Contacts. This way we can contact someone on your behalf if something happens.

Click "New Contact" and you can enter the information on of someone you want contacted in case of emergency.