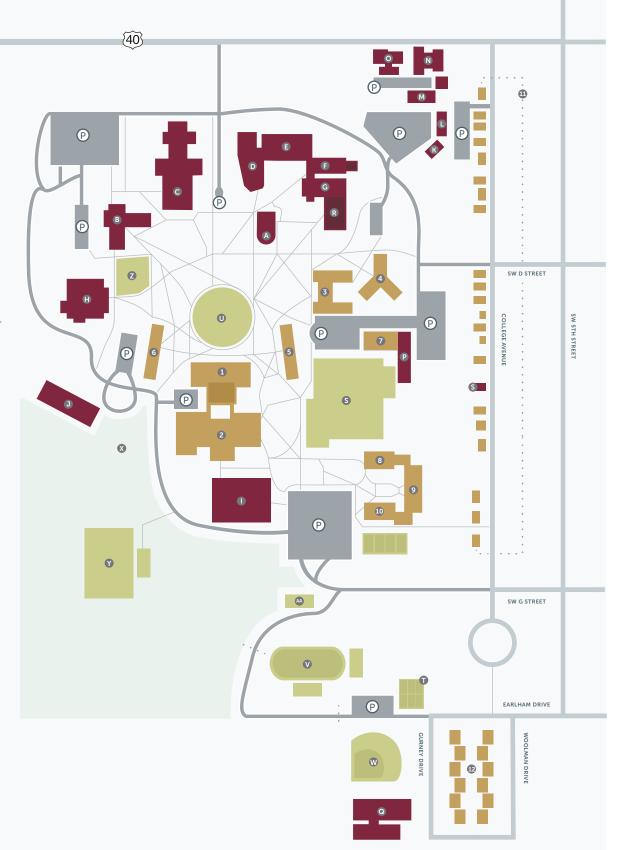

## ACADEMIC & ADMINISTRATIVE

- A Tyler Hall
- **B** Carpenter Hall
- C Landrum Bolling Center
- D Center for Science & Technology
- E Stanley Hall
- F Noyes Hall
- G Dennis Hall
- H Lilly Library
- I Center for the Visual
- and Performing Arts
- J Stout Meetinghouse
- **K** Public Safety
- L McNair Program
- M Virginia Cottage
- N Earlham School of Religion
- O Bethany Theological Seminary
- P Service
- Q Suzanne Hoerner Equestrian Center
- R Joseph Moore Museum
- S Joseph Moore House

## ACADEMIC/ATHLETIC, ATHLETIC & GREENSPACE

- **S** Athletics and Wellness Center
- T Tennis Courts
- **U** The Heart
- V Darrell Beane Stadium
- **W** Randal R. Sadler Stadium
- X Comstock Field
- Y Matlack-Messer Stadium
- Z Chase stage
- AA Loose Varsity Locker Rooms & Weight Room

## RESIDENCE HALLS & STUDENT LIFE

- 1 Earlham Hall & Dining Hall
- 2 Runyan Center
- 3 Bundy Hall
- 4 Hoerner Hall
- 5 Barrett Hall
- 6 Olvey-Andis Hall
- 7 Rose City Coffee
- 8 Warren Hall
- 9 Mills Hall
- 10 Wilson Hall
- **11** Campus Housing
- 12 Campus Apartments