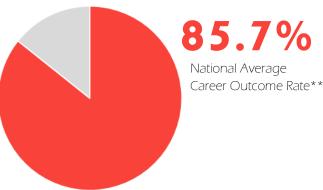

\*Students who reported that they were "not seeking" any opportunity after graduation are not counted in outcomes numbers.

\*\*National averages are for the most recent NACE data available (class of 2018).