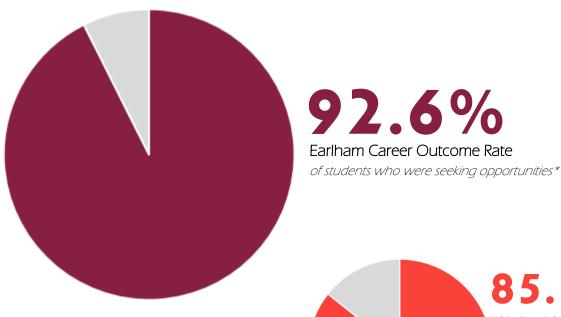

# **EARLHAM OUTCOMES**

**CLASS OF 2019** 

The "career outcome rate," as defined by NACE, is the percentage of graduates who fall into the following categories: employed full time, employed part time, participating in a program of voluntary service, serving in the U.S. Armed Forces, or enrolled in a program of continuing education.

\*Students who reported that they were "not seeking" any opportunity after graduation are not counted in outcomes numbers.

\*\*National averages are for the most recent NACE data available (class of 2018).