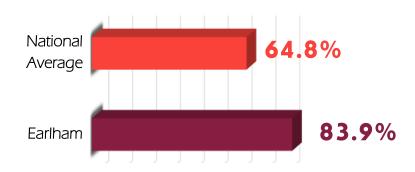

# **EARLHAM OUTCOMES**

**CLASS OF 2019** 



The "career outcome rate," as defined by NACE, is the percentage of graduates who fall into the following categories: employed full time, employed part time, participating in a program of voluntary service, serving in the U.S. Armed Forces, or enrolled in a program of continuing education.



\*Students who reported that they were "not seeking" any opportunity after graduation are not counted in outcomes numbers.

\*\*National averages are for the most recent NACE data available (class of 2018).

#### **KNOWLEDGE RATE**





## THE BREAKDOWN

| employed             | Earlham College<br>National Average | 63.1%<br>63.5% |
|----------------------|-------------------------------------|----------------|
| continuing education | Earlham College<br>National Average | 24.2%<br>19.2% |
| volunteering         | Earlham College<br>National Average | 8.1%<br>0.9%   |
| still seeking        | Earlham College<br>National Average | 7.4%<br>14.1%  |

#### **TOP JOB INDUSTRIES**

#### **TOP JOB FUNCTIONS**

K-12 Education Education / Teaching / Training
Nonprofits Research
Healthcare Web/Software Engineering
Internet & Software Healthcare Services

#### **JOB TITLE EXAMPLES**

| Actuarial Senior Analyst                                                           | Data Engineer